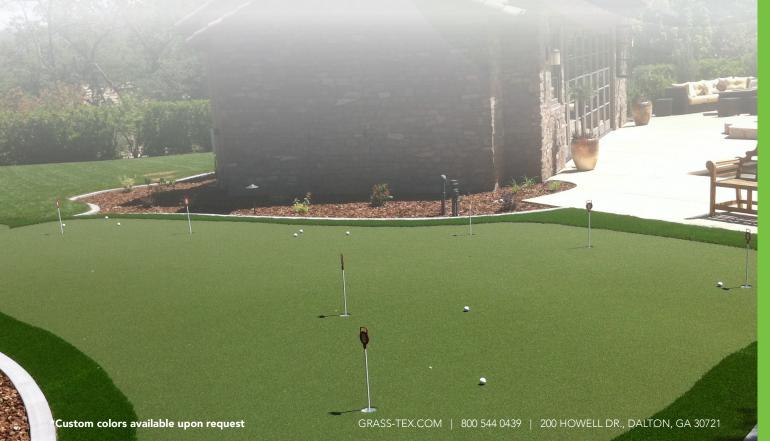

### **APPLICATION**

As one of our premier putting surfaces, this product is ideal for putting, short chip shots, and indoor golf facilities. The speed of the green will depend on the installation method. This product can be installed indoors or outdoors on concrete or a compacted aggregate base.