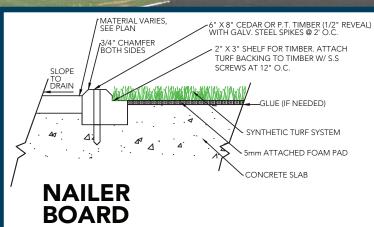

reen                     |
| UV Stabilized                         | Yes                              |
| Fabric Construction                   | Tufted                           |
| Primary Backing                       | Dual layered woven polypropylene |
| Coating Type(s)                       | Greenback or Natural Rubber      |
| Perforations                          | No                               |
| Texturized Nylon Denier/Ends (Thatch) | 4400/8                           |
| Recommended Infill                    | N/A                              |
| Pile Height                           | 3/8"                             |
| Total Weight                          | 71 oz.                           |
| Fabric Width                          | 15 Ft.                           |