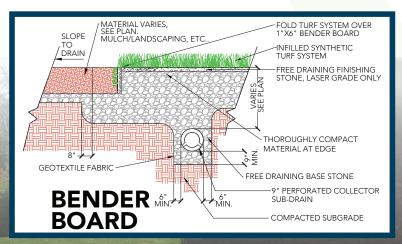

Green                     |
| UV Stabilized                         | Yes                              |
| Fabric Construction                   | Tufted                           |
| Primary Backing                       | Dual layered woven polypropylene |
| Coating Type(s)                       | Greenback or Natural Rubber      |
| Perforations                          | No                               |
| Texturized Nylon Denier/Ends (Thatch) | 4400/8                           |
| Recommended Infill                    | N/A                              |
| Pile Height                           | 3/8"                             |
| Total Weight                          | 71 oz.                           |
| Fabric Width                          | 15 Ft.                           |