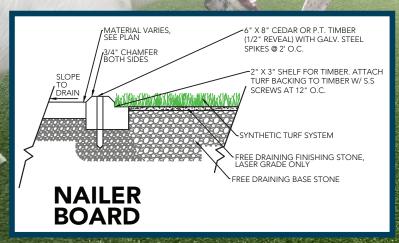

ype(s)                               | SilverBack™ Polyurethane                         |
| Perforations                                  | Yes                                              |
| Polyethylene Yarn Denier/Ends                 | 8000/1                                           |
| Texturized Polypropylene Denier/Ends (Thatch) | 4600/8                                           |
| Recommended Infill                            | 2-3 lbs. Silica Sand                             |
| Pile Height                                   | 7/8"                                             |
| Total Weight                                  | 89 oz.                                           |
| Fabric Width                                  | 12 Ft.                                           |