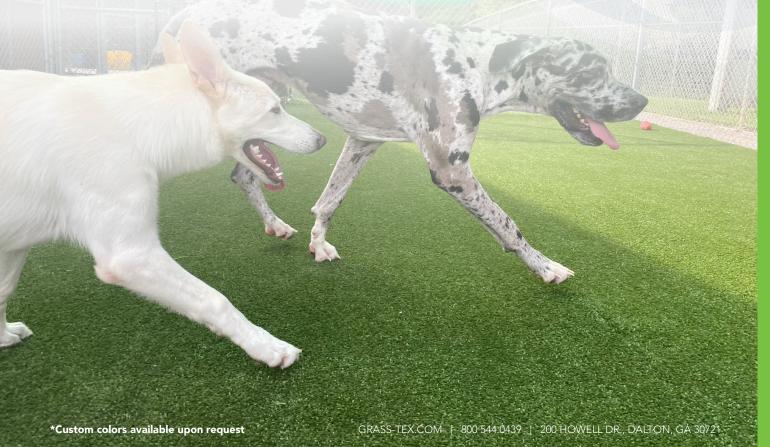

## **APPLICATION**

This product was designed specifically for pet areas. The construction of this style blends itself to high wear applications like kennels. Made with a single color face fiber and bi-color thatch, it's utility is not restricted to just pet areas, also works well as a first cut of fringe.