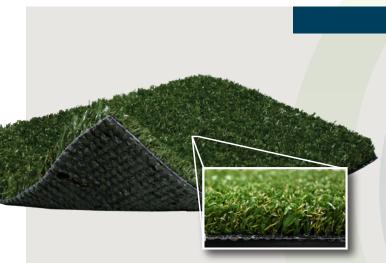

## **APPLICATION**

This product was designed specifically for pet areas. The construction of this style blends itself to high wear applications like kennels. Made with a single color face fiber and bi-color thatch, it's utility is not restricted to just pet areas, also works well as a first cut of fringe.

## PET HEAVEN

| PROPERTY                                      | DESCRIPTION                                      |
|-----------------------------------------------|--------------------------------------------------|
| Primary/Stalk Yarn Polymer                    | Polyethylene                                     |
| Secondary/Thatch Yarn Polymer                 | Polypropylene                                    |
| Yarn Cross Section                            | Polyethylene Slit Film/ Texturized Polypropylene |
| Standard Colors                               | Field                                            |
| UV Stabilized                                 | Yes                                              |
| Fabric Construction                           | Tufted                                           |
| Primary Backing                               | Dual layered woven polypropylene                 |
| Coating Type(s)                               | SilverBack™ Polyurethane                         |
| Perforations                                  | Yes                                              |
| Polyethylene Yarn Denier/Ends                 | 8000/1                                           |
| Texturized Polypropylene Denier/Ends (Thatch) | 4600/8                                           |
| Recommended Infill                            | 2-3 lbs. Silica Sand                             |
| Pile Height                                   | 7/8"                                             |
| Total Weight                                  | 89 oz.                                           |
| Fabric Width                                  | 12 Ft.                                           |