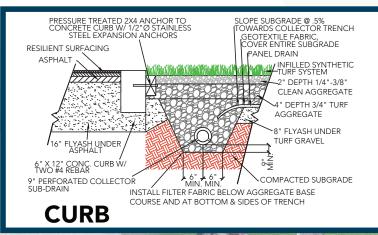

Type(s)                               | SilverBack™ Polyurethane                         |
| Perforations                                  | Yes                                              |
| Polyethylene Yarn Denier/Ends                 | 8000/1                                           |
| Texturized Polypropylene Denier/Ends (Thatch) | 4600/8                                           |
| Recommended Infill                            | 2-3 lbs. Silica Sand                             |
| Pile Height                                   | 7/8"                                             |
| Total Weight                                  | 89 oz.                                           |
| Fabric Width                                  | 12 Ft.                                           |